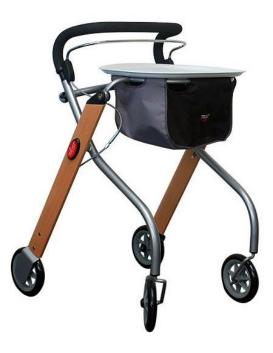

## Let's Go Indoor Walker

- Can be used in narrow spaces like the bathroom and toilet.
- Doubles as a kitchen trolley for carrying meals and coffee.
- Comes with a textile basket that can be placed under tray for storage.
- Can be operated with one hand.
- Brake may be used to park rollator to become a dinner or card tray.
- It's light, smooth and very easy to operate.
- 6" wheels, ideal for indoor use.

| Key Specifications |         |
|--------------------|---------|
| Handle Height      | 78-90cm |
| Tray Height        | 68cm    |
| Length             | 63cm    |
| Width              | 54cm    |
| Net Weight         | 6.5kg   |
| Max User Weight    | 100kg   |