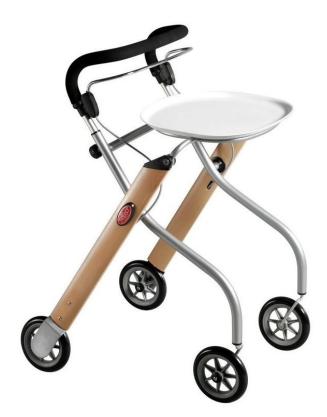

## Trust Care Indoor Walker

| Key Specifications |         |
|--------------------|---------|
| Handle Height      | 78-90cm |
| Tray Height        | 68cm    |
| Length             | 63cm    |
| Width              | 54cm    |
| Net Weight         | 6.5kg   |
| Max User Weight    | 100kg   |