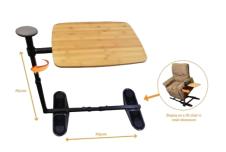

## OMNI TRAY TABLE

## Features:

- table top Australian Standards tested to 15kg
- support handle makes sitting and standing easy
- large bamboo tray swivels 360 degrees & pivots out of the way when not in use.
- adjustable in height and length
- adjustable in height and length super-grip rubber pads - ensures extra stability and protects floors against damage

## **Available accessories**

| OMNI TRAY TABLE        | Metric        | Metric |              | Imperial |  |
|------------------------|---------------|--------|--------------|----------|--|
| Height of Tray         | 60.96-81.28   | cm     | 24 -32       | inch     |  |
| Height of handle       | 72.39-92.07   | cm     | 28.5 - 36.25 | inch     |  |
| Dimensions of handle   | 11.43 x 12.7  | cm     | 4.5 x 5      | inch     |  |
| Base Length Adjustment | 64.77 - 90.17 | cm     | 25.5 - 35.5  | inch     |  |
| Weight                 | 9             | kg     | 20           | lbs      |  |
| Weight Limit of Tray   | 15            | kg     | 33           | lbs      |  |
| Weight Limit of Handle | 113.5         | kg     | 250          | lbs      |  |