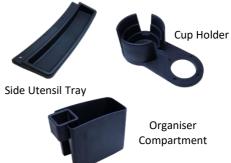

## Features:

- table top Australian Standards tested to 15kg
- support handle makes sitting and standing easy
- large bamboo tray swivels 360 degrees & pivots out of the way when not in use.
- adjustable in height and length
- adjustable in height and length super-grip rubber pads - ensures extra stability and protects floors against damage