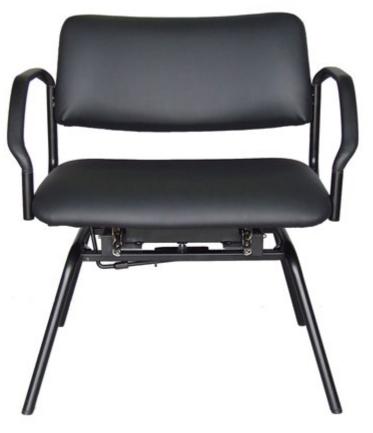

## Revolution Chair - Bariatric

- Legs are fixed in position, seat swivels and slides to enable access to a table without assistance.
- Fixed legs with long base for stability.
- Seat slides backward / forward locks in 3 places.
- Seat swivels in full circle.
- Lock / release handle on side of chair.
- Safe Working Load 250kg.
- Ideal for use in own home, care facilities, etc.

| Dimensions  |       |
|-------------|-------|
| Seat Height | 480mm |
| Seat Width  | 660mm |
| Seat Depth  | 450mm |