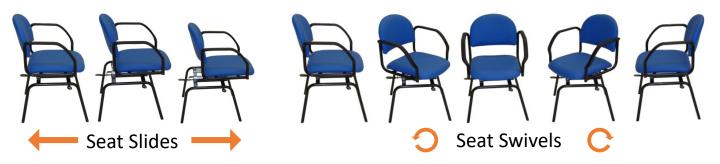

## Revolution Chair - Bariatric

- Legs are fixed in position, seat swivels and slides to enable access to a table without assistance.
- Fixed legs with long base for stability.
- Seat slides backward / forward locks in 3 places.
- Seat swivels in full circle.
- Lock / release handle on side of chair.
- Safe Working Load 250kg.
- Ideal for use in own home, care facilities, etc.