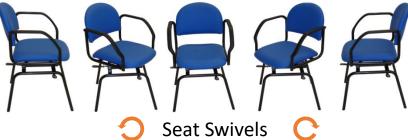

## Revolution Chair – Swivel & Slide Seat

- Legs are fixed in position, seat swivels and slides to enable access to a table without assistance.
- Fixed legs with long base for stability.
- Seat slides backward / forward locks in 3 places.
- Seat swivels in full circle locks in 3 places.
- Lock / release handles on side and rear of chair.
- Safe Working Load 120Kg.
- Ideal for use in own home, care facilities, etc.
- Available in either fixed or adjustable height.