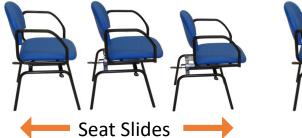

## Revolution Chair – Swivel & Slide Seat

- Legs are fixed in position, seat swivels and slides to enable access to a table without assistance.
- Fixed legs with long base for stability.
- Seat slides backward / forward locks in 3 places.
- Seat swivels in full circle locks in 3 places.
- Lock / release handles on side and rear of chair.
- Safe Working Load 120Kg.
- Ideal for use in own home, care facilities, etc.
- Available in either fixed or adjustable height.