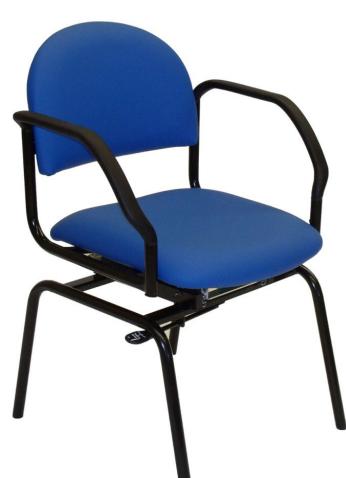

## Revolution Chair – Swivel & Slide Seat

- Legs are fixed in position, seat swivels and slides to enable access to a table without assistance.
- Fixed legs with long base for stability.
- Seat slides backward / forward locks in 3 places.
- Seat swivels in full circle locks in 3 places.
- Lock / release handles on side and rear of chair.
- Safe Working Load 120Kg.
- Ideal for use in own home, care facilities, etc.
- Available in either fixed or adjustable height.