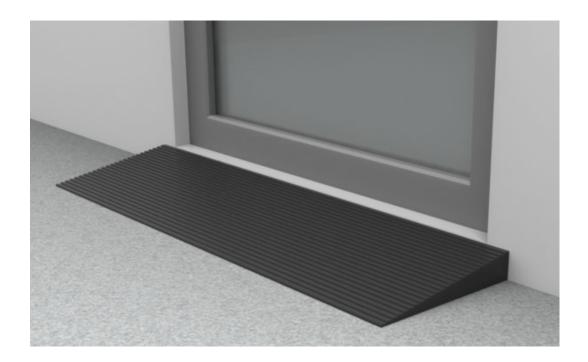

## Redgum Rubber Ramps

- Rubber ramps for use at doorways, steps, and thresholds.
- Suitable for indoor and outdoor use.
- Available in heights from 15 mm to 50 mm.
  - 50 mm ramp includes "side wings" and is 1105 mm wide.
- Top surface has non-slip contours.