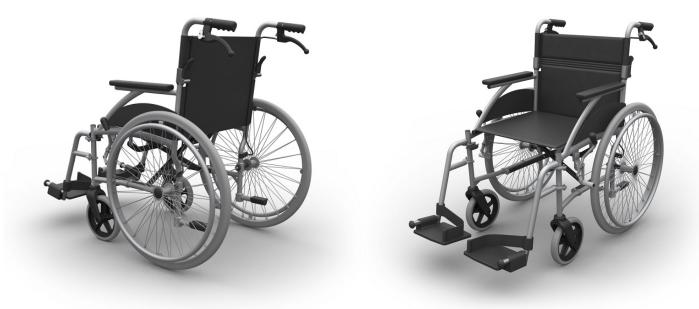

## Redgum Crystal V2.0 Lightweight Wheelchair

Very light wheelchair – only 12.5Kg. Easy to transport as it has removable rear wheels and fold-down push handles.

- Lightweight Self-Propel Wheelchair (large rear wheels).
- Aluminium folding frame colour: Silver
- Easy to remove drive wheels.
- Removable, swing-away leg rests.
- Padded arm rests.
- Fold down push handles (reduces space when transporting in car).
- Solid tyres no punctures or flats.
- Manual brakes on rear wheels.
- Attendant brakes.
- Rear storage pocket on back of seat.
- Seat width: 470mm (18in)
- Seat depth: 420mm.
- Seat height: 520mm
- SWL: 127Kg.
- Wheelchair weight: 12.5Kg.