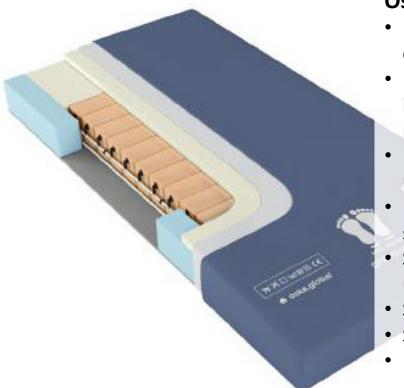

## Oska Aria:

- Hybrid foam and pumpless air combination mattress
- Individual foam segments encased in interconnected air cells to provide excellent pressure care
- Includes tapered Offloader heel relief section to reduce pressure
- Firm edges for stability when stand/sitting on bed
- Suitable for Very High Risk when used with a profiling bed.
- Sizes:, Single, King Single, Queen
- SWL 230Kg.
- Up to category 3 pressure care