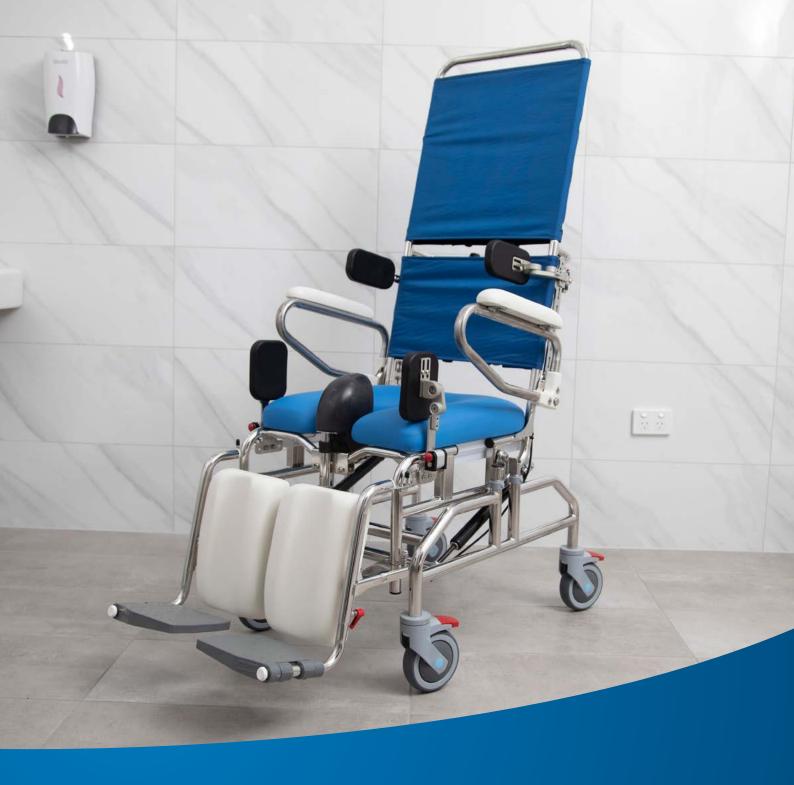

## TILT IN SPACE REHAB SHOWER COMMODE

Improving your life everyday

Tilt in Space Commode model shown with optional extras - seat, laterals, knee supports, armrest pads, pommel/splash guard. Options sold separately.

## **Features**

- 445mm and 500mm seat widths
- Lateral thoracic support adjustable height mounting plates standard on all models.
   240mm range (20mm increments)
- Height adjustability of the frame
- Knee guide mounting plates standard on all models. 40mm horizontal mounting range (20mm increments)
- Height adjustable flip up arms for unrestricted side transfer
- Adjustable tension backrest upholstery
- Standard left and right side opening on seat frame
- Durable and long lasting with a stainless steel frame
- Swing away footrests with padded calf supports
- 4 x 125mm locking swivel castors