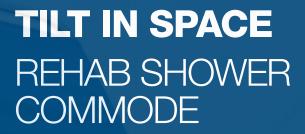

## TILT IN SPACE REHAB SHOWER COMMODE

Improving your life everyday

Tilt in Space Commode model shown with optional extras - seat, laterals, knee supports, armrest pads, pommel/splash guard. Options sold separately.

## **Features**

- 445mm and 500mm seat widths
- Lateral thoracic support adjustable height mounting plates standard on all models.
   240mm range (20mm increments)
- Height adjustability of the frame
- Knee guide mounting plates standard on all models. 40mm horizontal mounting range (20mm increments)
- Height adjustable flip up arms for unrestricted side transfer
- Adjustable tension backrest upholstery
- Standard left and right side opening on seat frame
- Durable and long lasting with a stainless steel frame
- Swing away footrests with padded calf supports
- 4 x 125mm locking swivel castors