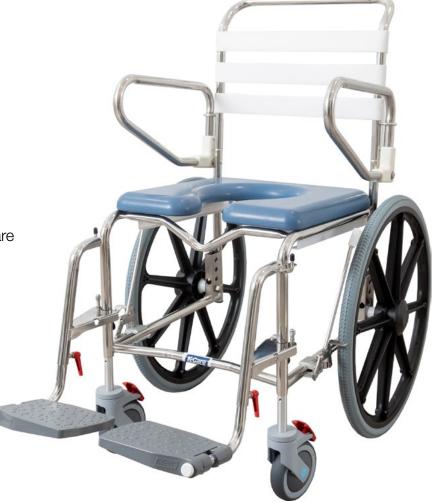

#### KA120SR-HA

# **SELF PROPELLED**

## Height Adjustable Shower Commode

### **FEATURES**

- · 445mm seat width
- · Height adjustability of the frame
- · Flip up arms for unrestricted side transfer
- · Strap back rest for comfort and easy access
- Durable and long lasting with a stainless steel frame
- · Swing away footrests
- · Large self-propelling rear wheels are flush with seat top for unrestricted side transfer
- · 2 x Front 125mm locking swivel castors
- · Conforms to AS/NZS 3973:2009 for safety and peace of mind

### **SPECIFICATIONS**

| Max User<br>Weight | Seat<br>Width | Seat<br>Depth | Backrest<br>Height | Overall<br>Width | Overall<br>Depth | Floor to Seat<br>Frame Height<br>Front Range | Floor to Seat<br>Frame Height<br>Rear Range |
|--------------------|---------------|---------------|--------------------|------------------|------------------|----------------------------------------------|---------------------------------------------|
| 200kg              | 445mm         | 430mm         | 400mm              | 680mm            | 1050mm           | 550 - 475mm                                  | 527 - 452mm                                 |