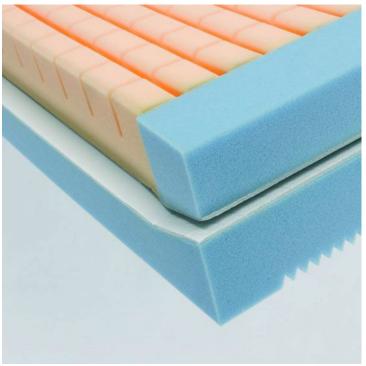

## **Softform Premier:**

- Deep contoured insert pad for enhanced pressure care area.
- Castellated top surface for pressure care and firm edges for stability when standing up/sitting on bed.
- Suitable for High Risk / Very High Risk when used with an adjustable bed.
- Sizes: Single and King Single.
- SWL 247kg.

## Softform Maxiglide:

- Glide system allows mattress to fully conform to the bed frame.
- Top surface remains under user throughout profiling of an electric bed.
- Castellated top surface for pressure care and firm edges for stability when standing up / sitting on bed.
- Suitable for Very High Risk when used with an adjustable bed.
- Sizes: Single and King Single.
- SWL 247kg.