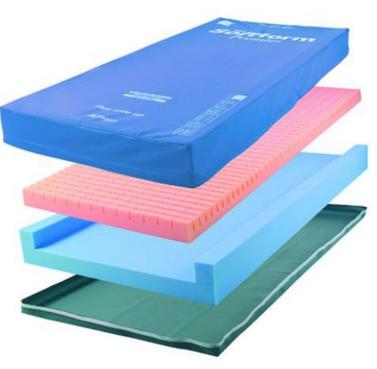

## **Softform Premier:**

- Deep contoured insert pad for enhanced pressure care area.
- Castellated top surface for pressure care and firm edges for stability when standing up/sitting on bed.
- Suitable for High Risk / Very High Risk when used with an adjustable bed.
- Sizes: Single and King Single.
- SWL 247kg.

## Softform Maxiglide:

- Glide system allows mattress to fully conform to the bed frame.
- Top surface remains under user throughout profiling of an electric bed.
- Castellated top surface for pressure care and firm edges for stability when standing up / sitting on bed.
- Suitable for Very High Risk when used with an adjustable bed.
- Sizes: Single and King Single.
- SWL 247kg.