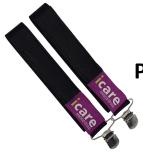

## Icare Adjustable Bed Accessories

Headboard or **Footboard** Optional extra available in matching fabric.

**IV Pole** Bed-mounted

- Contour
- Cloud
- Curve
- Conform Adjustable.

**Pillow Suspenders Set** Secures pillow in place.