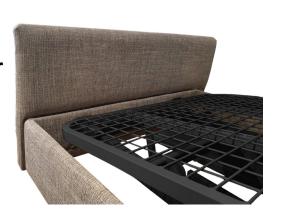

## Icare Adjustable Bed Accessories

Headboard or **Footboard** Optional extra available in matching fabric.

**IV Pole** Bed-mounted

- Contour
- Cloud
- Curve
- Conform Adjustable.

**Pillow Suspenders Set** Secures pillow in place.