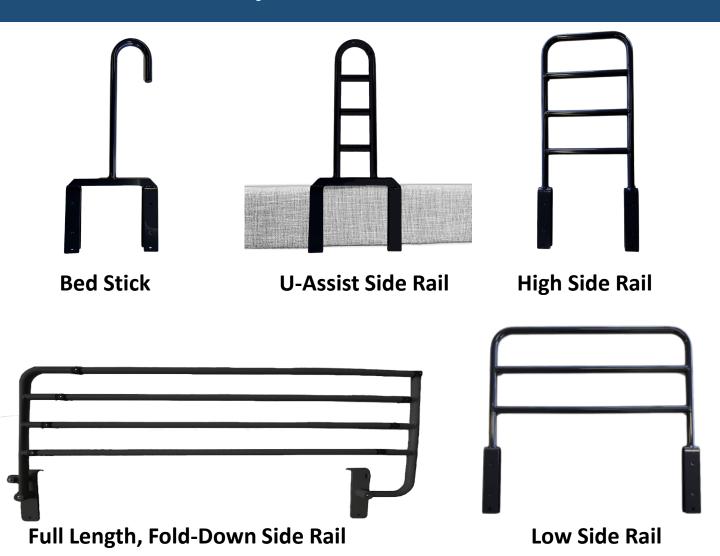

## Icare Adjustable Bed Accessories

Wipeable medial grade stretch fabric. Available for High, Low, Full Length and U-Assist Side rails, and Bed Stick

**Bedside Accessories Pouch** 