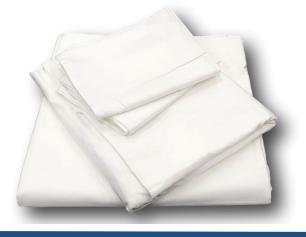

## Fitted Sheet Set – white or charcoal

Includes fitted sheet, flat sheet and pillow case(s). Available in Long Single, King Single, Long Double, Queen & Split Queen.

Note: the split queen is not a standard mattress size, specialised sheet sets must be purchased.