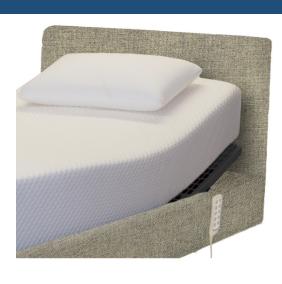

## Icare Adjustable Bed Accessories

Headboard or **Footboard** Optional extra available in matching fabric.

**IV Pole** Bed-mounted

- Contour
- Cloud
- Curve
- Conform Adjustable.

**Pillow Suspenders Set** Secures pillow in place.