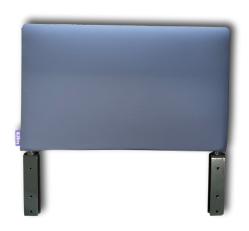

## Icare Adjustable Bed Accessories

Headboard or **Footboard** Optional extra available in matching fabric.

**IV Pole** Bed-mounted

- Contour
- Cloud
- Curve
- Conform Adjustable.

**Pillow Suspenders Set** Secures pillow in place.