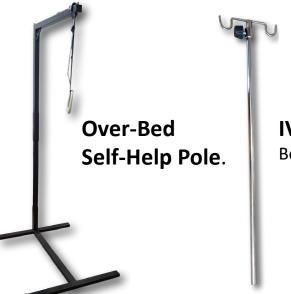

## Icare Adjustable Bed Accessories

Headboard or **Footboard** Optional extra available in matching fabric.

**IV Pole** Bed-mounted

- Contour
- Cloud
- Curve
- Conform Adjustable.

**Pillow Suspenders Set** Secures pillow in place.