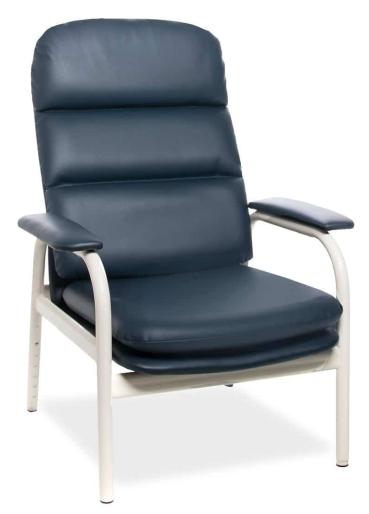

## Atama BC2 Day Chair

## **BC2 Day Chair**

- The BC2 day chair features a 3 segment back cushion which can be adjusted to suit individual requirements.
- The frame is fully welded, and the leg height is adjustable.
- Standard fabrics generally available within 7 days; custom fabrics approx.
  weeks.
- Warranty: 5 years on metal frame.