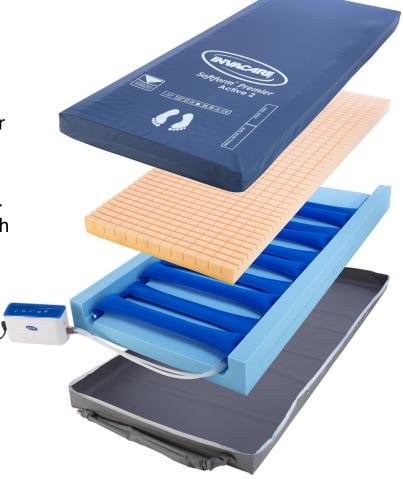

## **Softform Premier Active 2:**

- Deep contoured centre foam insert.
- Castellated top surface for pressure care and firm edges for stability when standing up / sitting on bed .
- Alternating air cells under foam.
- Suitable for High Risk / Very High Risk when used with an. adjustable bed.
- Sizes: Single.
- SWL 247Kg.