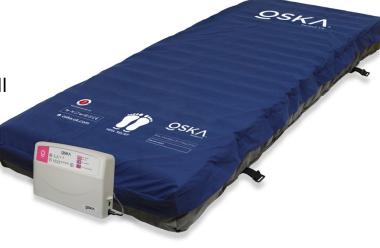

## Oska Alto:

- Full mattress replacement system with 20 air cells.
- Static cells in head area to minimise head movement.
- 2-Part cells with alternating top and static bottom section that will never bottom out.
- Pump can be set to static or alternating mode.
- Suitable for Very High Risk when used with an adjustable bed.
- Sizes: Single.
- SWL 175Kg.