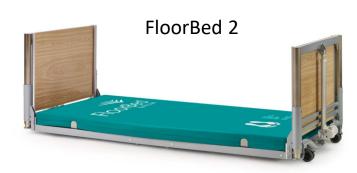

Selection of mattresses available depending on requirements of user.

|                              | FloorBed 1 Plus                                                                                              | FloorBed 2                                                                                                   |
|------------------------------|--------------------------------------------------------------------------------------------------------------|--------------------------------------------------------------------------------------------------------------|
| Size                         | King Single – L2280 x W1090mm                                                                                | Single - L2280 x W940 mm                                                                                     |
| SWL (Patient<br>Weight)      | 260kg (225kg)                                                                                                | 185kg (150kg)                                                                                                |
| Back Raise                   | <b>✓</b>                                                                                                     | <b>✓</b>                                                                                                     |
| Knee Break                   | <b>✓</b>                                                                                                     | <b>✓</b>                                                                                                     |
| Trendelenburg & Reverse Tilt | <b>✓</b>                                                                                                     | <b>✓</b>                                                                                                     |
| High/Ultra Low               | 70 – 650 mm height range                                                                                     | 70 – 800 mm height range                                                                                     |
| Available<br>Accessories     | <ul> <li>Bed Lever</li> <li>Rotating Bed Lever</li> <li>Self Help Pole</li> <li>Side Rails (pair)</li> </ul> | <ul> <li>Bed Lever</li> <li>Rotating Bed Lever</li> <li>Self Help Pole</li> <li>Side Rails (pair)</li> </ul> |
| Features                     | The additional 150mm width gives extra space which may be required when turning.                             | Reduced head and foot board heights in relation to mattress platform, enabling easy access for the carer.    |

## FloorBed 2

Shown with Side Rails and Bed Lever (also available for FloorBed 1 Plus)

**Rotating Bed Lever** 

With Extension Kit