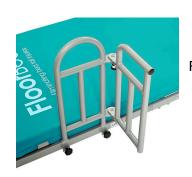

## FloorBed 2

Shown with Side Rails and Bed Lever (also available for FloorBed 1 Plus)

**Rotating Bed Lever** 

With Extension Kit