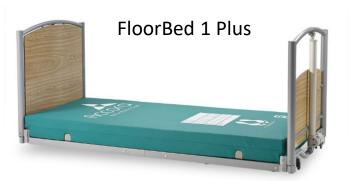

Selection of mattresses available depending on requirements of user.

|                              | FloorBed 1 Plus                                                                                              | FloorBed 2                                                                                                   |
|------------------------------|--------------------------------------------------------------------------------------------------------------|--------------------------------------------------------------------------------------------------------------|
| Size                         | King Single – L2280 x W1090mm                                                                                | Single - L2280 x W940 mm                                                                                     |
| SWL (Patient<br>Weight)      | 260kg (225kg)                                                                                                | 185kg (150kg)                                                                                                |
| Back Raise                   | <b>✓</b>                                                                                                     | <b>✓</b>                                                                                                     |
| Knee Break                   | <b>✓</b>                                                                                                     | <b>✓</b>                                                                                                     |
| Trendelenburg & Reverse Tilt | <b>✓</b>                                                                                                     | <b>✓</b>                                                                                                     |
| High/Ultra Low               | 70 – 650 mm height range                                                                                     | 70 – 800 mm height range                                                                                     |
| Available<br>Accessories     | <ul> <li>Bed Lever</li> <li>Rotating Bed Lever</li> <li>Self Help Pole</li> <li>Side Rails (pair)</li> </ul> | <ul> <li>Bed Lever</li> <li>Rotating Bed Lever</li> <li>Self Help Pole</li> <li>Side Rails (pair)</li> </ul> |
| Features                     | The additional 150mm width gives extra space which may be required when turning.                             | Reduced head and foot board heights in relation to mattress platform, enabling easy access for the carer.    |

## FloorBed 1 Plus

With Extension Kit (extends mattress platform by 20cm)