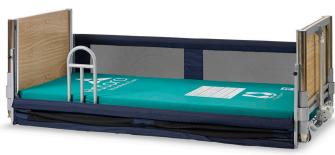

| 70 – 800 mm height range                                                                                     |
| Available<br>Accessories     | <ul> <li>Bed Lever</li> <li>Rotating Bed Lever</li> <li>Self Help Pole</li> <li>Side Rails (pair)</li> </ul> | <ul> <li>Bed Lever</li> <li>Rotating Bed Lever</li> <li>Self Help Pole</li> <li>Side Rails (pair)</li> </ul> |
| Features                     | The additional 150mm width gives extra space which may be required when turning.                             | Reduced head and foot board heights in relation to mattress platform, enabling easy access for the carer.    |



## **ACCORA FloorBed Floorline Beds**





## FloorBed 1 Plus

With Extension Kit (extends mattress platform by 20cm)



## FloorBed 2

Shown with Side Rails and Bed Lever (also available for FloorBed 1 Plus)





**Rotating Bed Lever** 







With Extension Kit