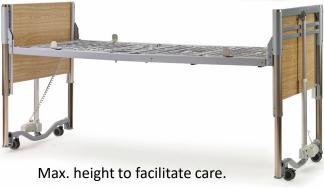

Selection of mattresses available depending on requirements of user.

|                              | FloorBed 1 Plus                                                                                              | FloorBed 2                                                                                                   |
|------------------------------|--------------------------------------------------------------------------------------------------------------|--------------------------------------------------------------------------------------------------------------|
| Size                         | King Single – L2280 x W1090mm                                                                                | Single - L2280 x W940 mm                                                                                     |
| SWL (Patient<br>Weight)      | 260kg (225kg)                                                                                                | 185kg (150kg)                                                                                                |
| Back Raise                   | <b>✓</b>                                                                                                     | <b>✓</b>                                                                                                     |
| Knee Break                   | <b>✓</b>                                                                                                     | <b>✓</b>                                                                                                     |
| Trendelenburg & Reverse Tilt | <b>✓</b>                                                                                                     | <b>✓</b>                                                                                                     |
| High/Ultra Low               | 70 – 650 mm height range                                                                                     | 70 – 800 mm height range                                                                                     |
| Available<br>Accessories     | <ul> <li>Bed Lever</li> <li>Rotating Bed Lever</li> <li>Self Help Pole</li> <li>Side Rails (pair)</li> </ul> | <ul> <li>Bed Lever</li> <li>Rotating Bed Lever</li> <li>Self Help Pole</li> <li>Side Rails (pair)</li> </ul> |
| Features                     | The additional 150mm width gives extra space which may be required when turning.                             | Reduced head and foot board heights in relation to mattress platform, enabling easy access for the carer.    |