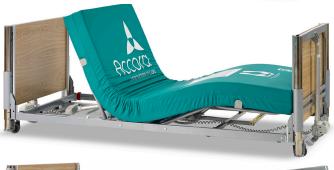

## FloorBed 2

Shown with Side Rails and Bed Lever (also available for FloorBed 1 Plus)

**Rotating Bed Lever** 

With Extension Kit