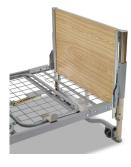

## FloorBed 2

Shown with Side Rails and Bed Lever (also available for FloorBed 1 Plus)

**Rotating Bed Lever** 

With Extension Kit