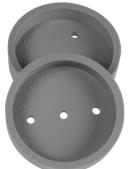

- Bed Raiser Biscuit fits inside the well on top of the raisers.
- Can be screwed to the bottom of larger legs so that they are secure on the raisers.

- Bed Raiser Mat fits inside the well on top of the raisers.
- Reduced chance of legs moving on the raisers.