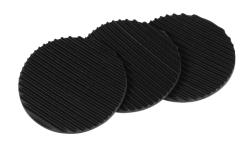

- Bed Raiser Biscuit fits inside the well on top of the raisers.
- Can be screwed to the bottom of larger legs so that they are secure on the raisers.

- Bed Raiser Mat fits inside the well on top of the raisers.
- Reduced chance of legs moving on the raisers.