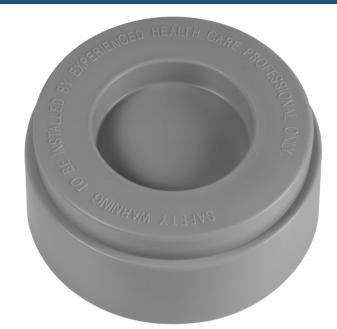

## Bed Raisers – 40mm or 100mm

- Choice of 40mm or 100mm raisers.
- Can be stacked up to 2 high giving 4 different heights:
  - 40mm = 1 x 40mm raiser.
  - 80mm = 2 x 40mm raisers.
  - 100mm = 1 x 100mm raiser.
  - 140mm = 1 x 40mm raiser + 1 x 100mm raiser.
- Suitable for chair and bed legs and castors up to 65mm diameter.
- Combined patient and furniture must be less than 250kg across four raisers.